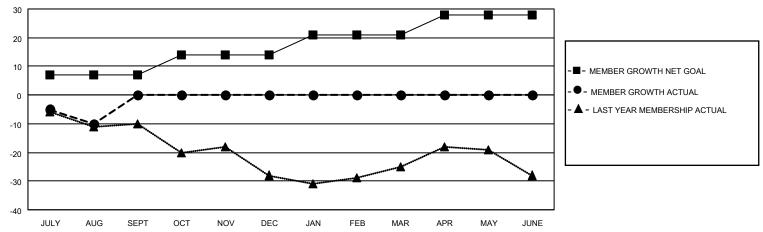

#### GOALS AND ACTUAL MEMBERS CUMULATIVE

| DROPPED CLUBS: 0 |    | 2 CLUBS OF 28 ADDED 1 OR<br>MORE NEW MEMBERS | GENDER DISTRIBUTION                |              |  |
|------------------|----|----------------------------------------------|------------------------------------|--------------|--|
|                  |    | WORL NEW WEIWBERS                            | MALE                               | 461 (69.64%) |  |
|                  |    |                                              | FEMALE                             | 201 (30.36%) |  |
| DROPPED MEMBERS  |    |                                              | NON BINARY                         | 0 (0.00%)    |  |
|                  |    |                                              | PREFER NOT TO ANSWER               | 0 (0.00%)    |  |
| DECEASED         | 2  |                                              |                                    |              |  |
| CLUB CANCELLED   | 0  | CLICK HERE FOR CUMULATIVE                    | TOTAL FAMILY UNIT MEMBERS 127      |              |  |
| OTHER            | 10 | MEMBERSHIP DATA                              |                                    |              |  |
| TOTAL            | 12 |                                              | FAMILY MEMBERS PAYING HALF DUES 64 |              |  |
|                  |    |                                              |                                    |              |  |